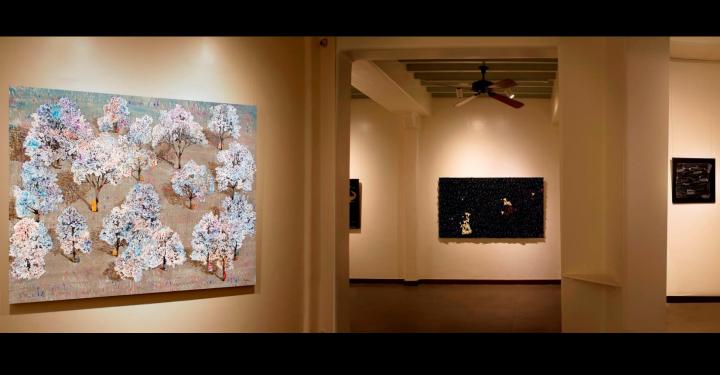

## **Doorways II**

Doorways II is the second in the series of three exhibitions as we adjust to the new normal. Doorways II features works by various artists in different mediums and subject matter, each work opening up to lead us into the special vision of its creator, into the artist's unique experience of the world. You can choose to come to the gallery and view the works in a designated time slot, or we can arrange for you to see them in the privacy of your homes.

Smriti Dixit

Melting Dark

Mixed media on canvas

45" x 78", 2020

Smriti Dixit

Madhyama

Fabric & found objects, mixed media
15" x 15", 2019

Smriti Dixit

Roopmani

Fabric & found objects, mixed media 15"
x 15", 2019

Smriti Dixit

Mugdha

Fabric & found objects, mixed media
15" x 15", 2019