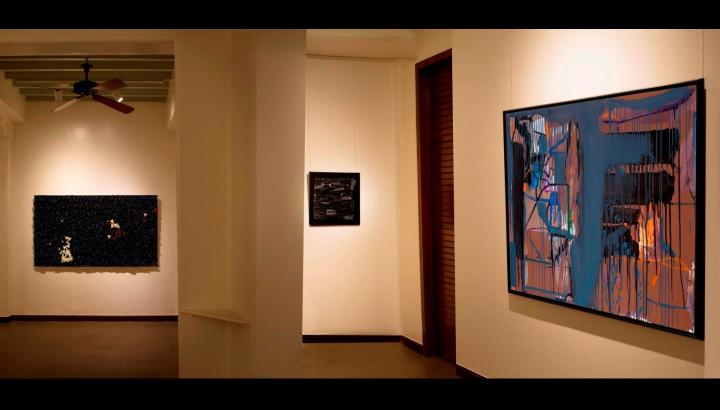

## **Doorways II**

Doorways II is the second in the series of three exhibitions as we adjust to the new normal. Doorways II features works by various artists in different mediums and subject matter, each work opening up to lead us into the special vision of its creator, into the artist's unique experience of the world. You can choose to come to the gallery and view the works in a designated time slot, or we can arrange for you to see them in the privacy of your homes.

Baiju Parthan Golden Tusker (Process E) Animated 3D lenticular print 36" x 36", 2013

Baiju Parthan
Fructus Nubes 10
Animated 3D lenticular print
22" x 22", 2016

GR Iranna
Untitled
Acrylic on canvas
66" x 96", 2019 -20

Smriti Dixit

Melting Dark

Mixed media on canvas

45" x 78", 2020

Smriti Dixit

Madhyama

Fabric & found objects, mixed media
15" x 15", 2019

Smriti Dixit