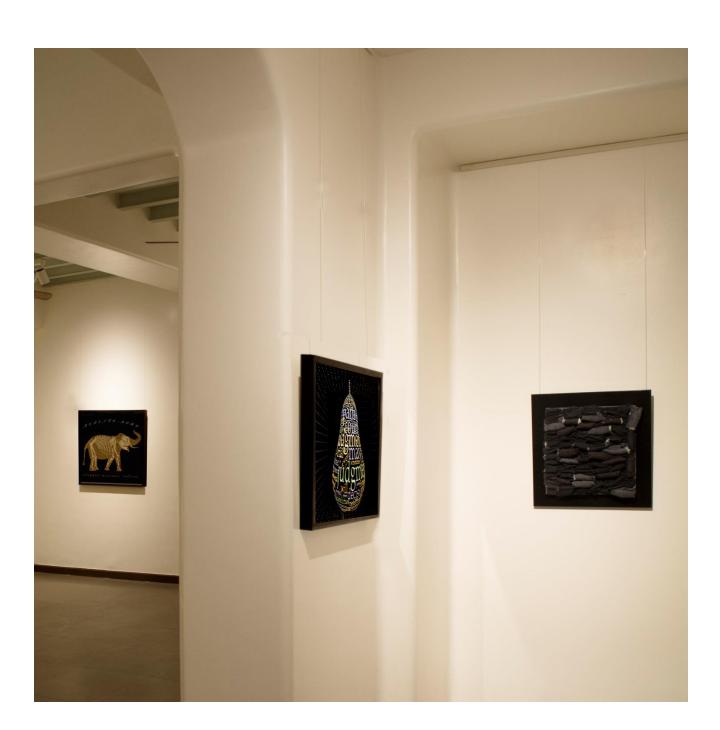

## **Doorways II**

Doorways II is the second in the series of three exhibitions as we adjust to the new normal. Doorways II features works by various artists in different mediums and subject matter, each work opening up to lead us into the special vision of its creator, into the artist's unique experience of the world. You can choose to come to the gallery and view the works in a designated time slot, or we can arrange for you to see them in the privacy of your homes.

Baiju Parthan Golden Tusker (Process E) Animated 3D lenticular print 36" x 36", 2013

Baiju Parthan
Fructus Nubes 10
Animated 3D lenticular print
22" x 22", 2016

GR Iranna
Untitled
Acrylic on canvas
66" x 96", 2019 -20