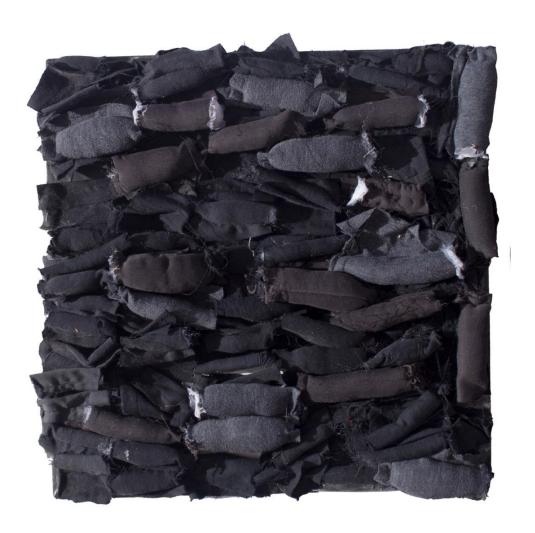

Roopmani

Fabric & found objects, mixed media 15"
x 15", 2019

Smriti Dixit

Mugdha

Fabric & found objects, mixed media
15" x 15", 2019