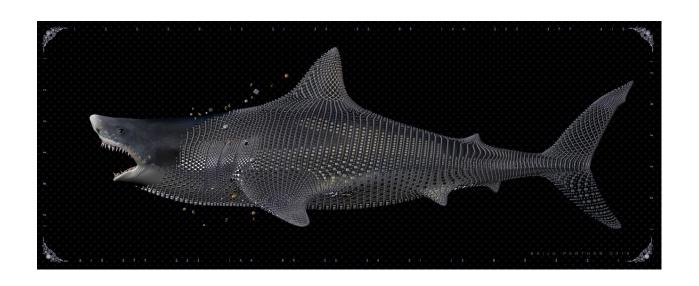

Prabhakar Kolte *Untitled* Acrylic on canvas 30" x 15", 2018

Prabhakar Kolte *Untitled* Acrylic on canvas 30" x 15", 2018

Baiju Parthan

Reverse Sublimation - After DH

Animated 3D lenticular print

36" x 90", 2019