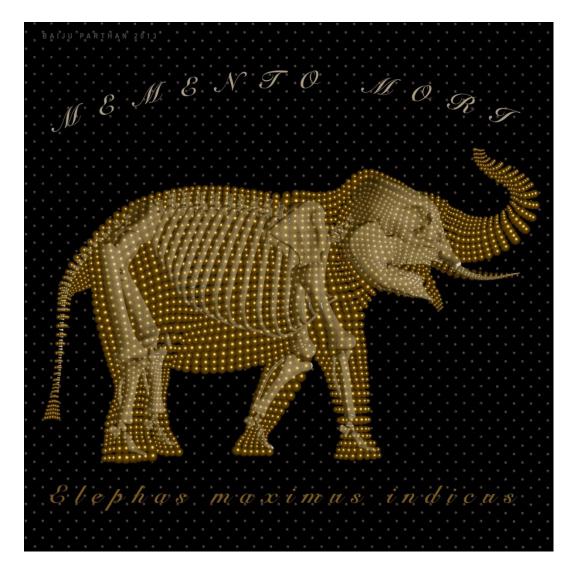

Baiju Parthan Golden Tusker (Process E) Animated 3D lenticular print 36" x 36", 2013

Baiju Parthan
Fructus Nubes 10
Animated 3D lenticular print
22" x 22", 2016

GR Iranna
Untitled
Acrylic on canvas
66" x 96", 2019 -20