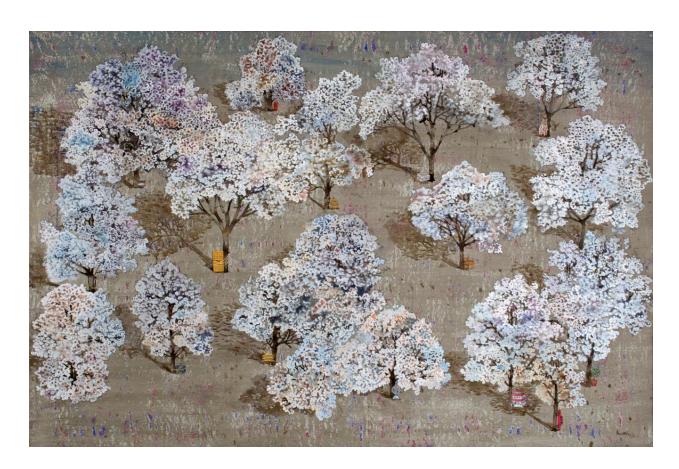

Baiju Parthan Golden Tusker (Process E) Animated 3D lenticular print 36" x 36", 2013

Baiju Parthan
Fructus Nubes 10
Animated 3D lenticular print
22" x 22", 2016

GR Iranna
Untitled
Acrylic on canvas
66" x 96", 2019 -20