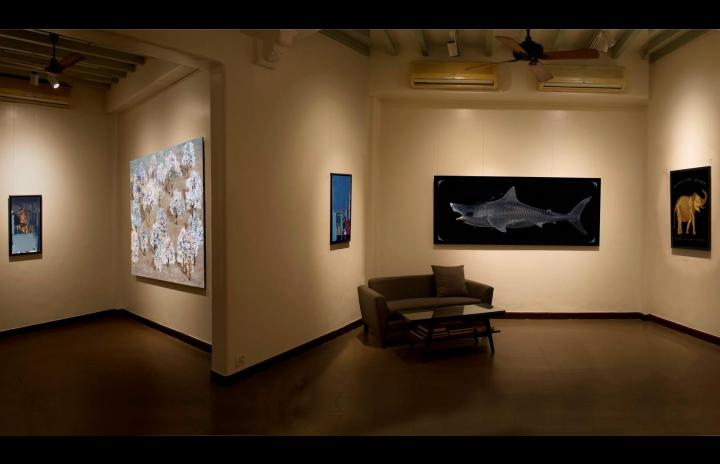

## **Doorways II**

Doorways II is the second in the series of three exhibitions as we adjust to the new normal. Doorways II features works by various artists in different mediums and subject matter, each work opening up to lead us into the special vision of its creator, into the artist's unique experience of the world. You can choose to come to the gallery and view the works in a designated time slot, or we can arrange for you to see them in the privacy of your homes.

We would like to thank all our patrons and well-wishers as we travel through these strange times together, and a big thank you to all our artists, who continue to inspire awe and wonder.

Prabhakar Kolte *Untitled* Acrylic on canvas 48" x 48", 2020

Prabhakar Kolte *Untitled* Acrylic on canvas 30" x 15", 2018

Prabhakar Kolte *Untitled* Acrylic on canvas 30" x 15", 2018

Baiju Parthan

Reverse Sublimation - After DH

Animated 3D lenticular print

36" x 90", 2019

Baiju Parthan Golden Tusker (Process E) Animated 3D lenticular print 36" x 36", 2013

Baiju Parthan
Fructus Nubes 10
Animated 3D lenticular print
22" x 22", 2016

GR Iranna
Untitled
Acrylic on canvas
66" x 96", 2019 -20

Smriti Dixit

Melting Dark

Mixed media on canvas

45" x 78", 2020

Smriti Dixit

Madhyama

Fabric & found objects, mixed media
15" x 15", 2019

Smriti Dixit