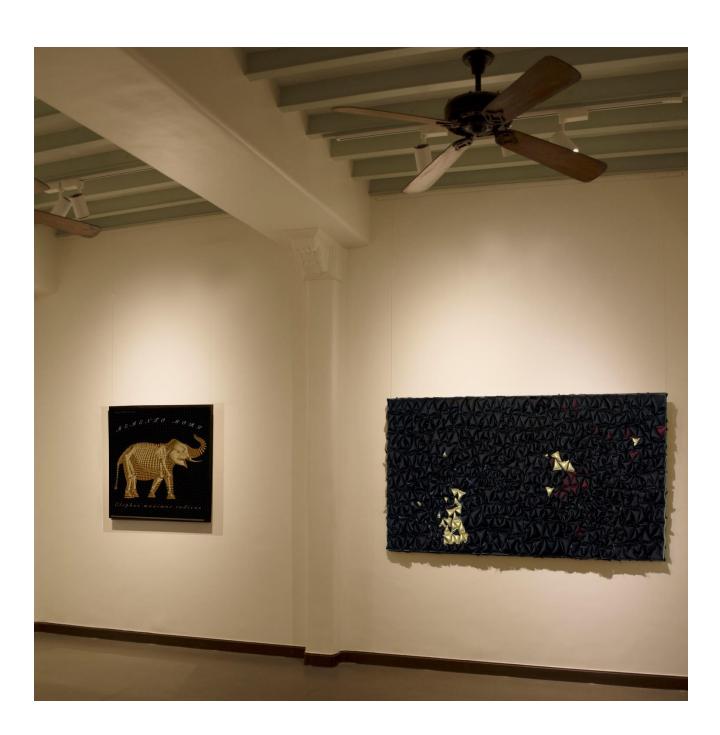

Prabhakar Kolte *Untitled* Acrylic on canvas 30" x 15", 2018

Prabhakar Kolte *Untitled* Acrylic on canvas 30" x 15", 2018

Baiju Parthan

Reverse Sublimation - After DH

Animated 3D lenticular print

36" x 90", 2019

Baiju Parthan Golden Tusker (Process E) Animated 3D lenticular print 36" x 36", 2013

Baiju Parthan
Fructus Nubes 10
Animated 3D lenticular print
22" x 22", 2016

GR Iranna
Untitled
Acrylic on canvas
66" x 96", 2019 -20