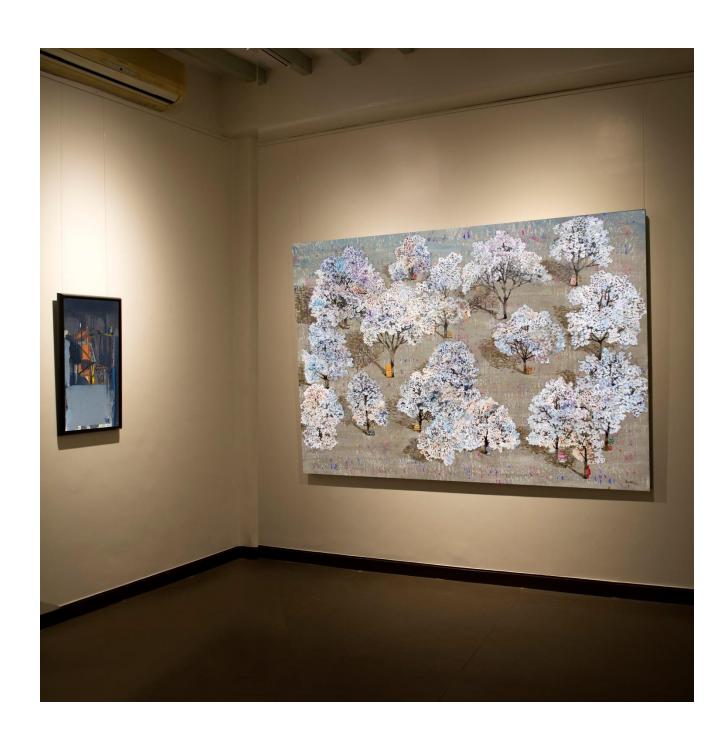

## **Doorways II**

Doorways II is the second in the series of three exhibitions as we adjust to the new normal. Doorways II features works by various artists in different mediums and subject matter, each work opening up to lead us into the special vision of its creator, into the artist's unique experience of the world. You can choose to come to the gallery and view the works in a designated time slot, or we can arrange for you to see them in the privacy of your homes.

Baiju Parthan Golden Tusker (Process E) Animated 3D lenticular print 36" x 36", 2013

Baiju Parthan
Fructus Nubes 10
Animated 3D lenticular print
22" x 22", 2016

GR Iranna
Untitled
Acrylic on canvas
66" x 96", 2019 -20