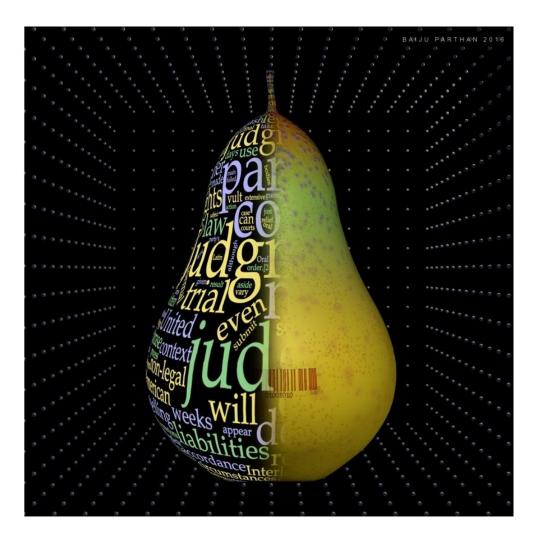

Baiju Parthan Golden Tusker (Process E) Animated 3D lenticular print 36" x 36", 2013

Baiju Parthan
Fructus Nubes 10
Animated 3D lenticular print
22" x 22", 2016

GR Iranna
Untitled
Acrylic on canvas
66" x 96", 2019 -20