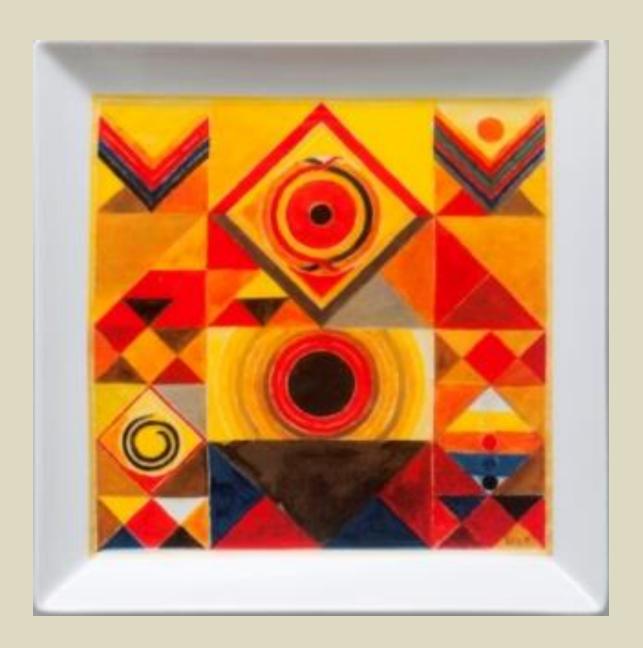

# **SH RAZA**

Saurashtra ceramic platter, 12" x 12" limited edition of 50

SH RAZA
Rajasthan
ceramic platter, 12" x 12"
limited edition of 50