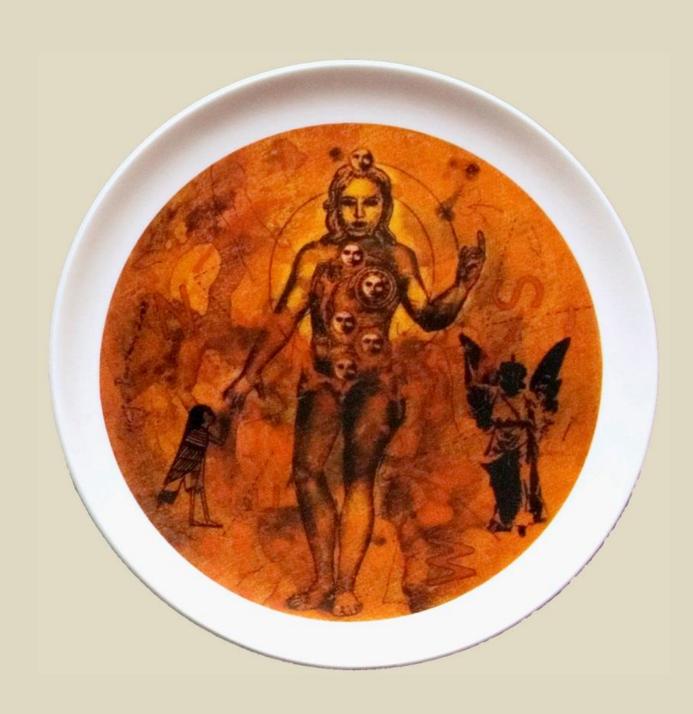

#### **BAIJU PARTHAN**

Transmission ceramic platter, 12" dia limited edition of 25