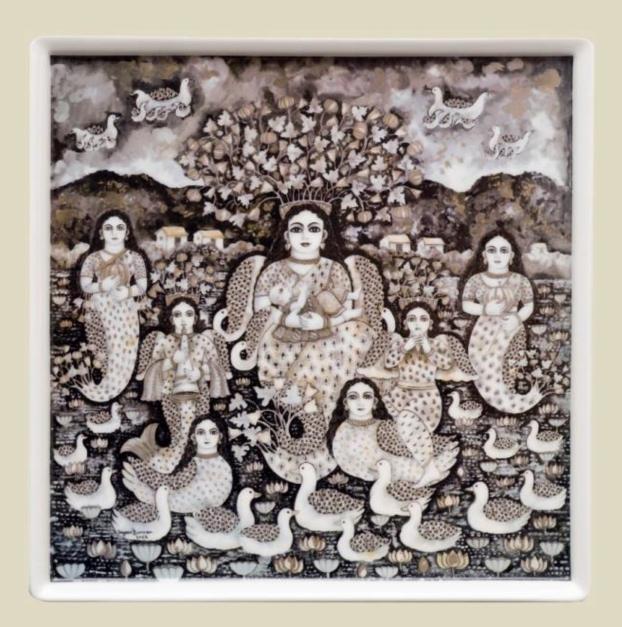

#### **JAYASRI BURMAN**

Devi ceramic platter, 12" x 12" limited edition of 50

#### **JAYASRI BURMAN**

Karishma ceramic platter, 12" x 12" limited edition of 50