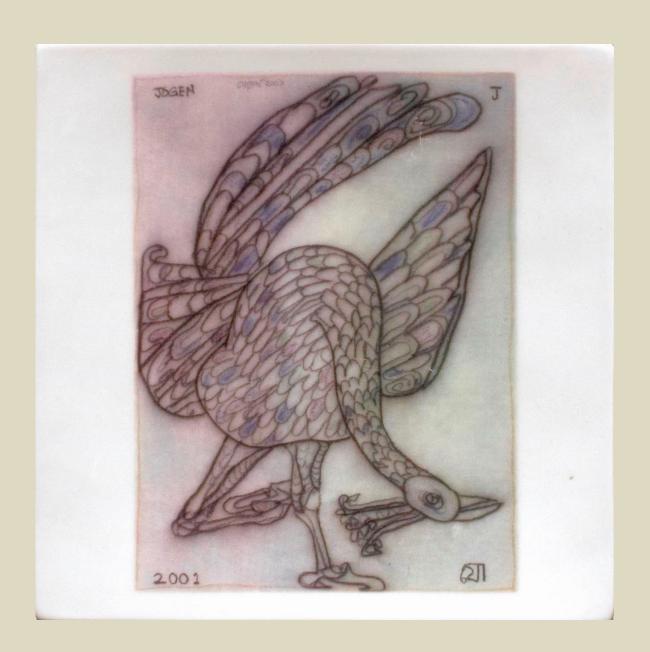

# **JOGEN CHOWDHURY**

Bird ceramic platter, 12"x 12" / 9"x 9" limited edition of 125