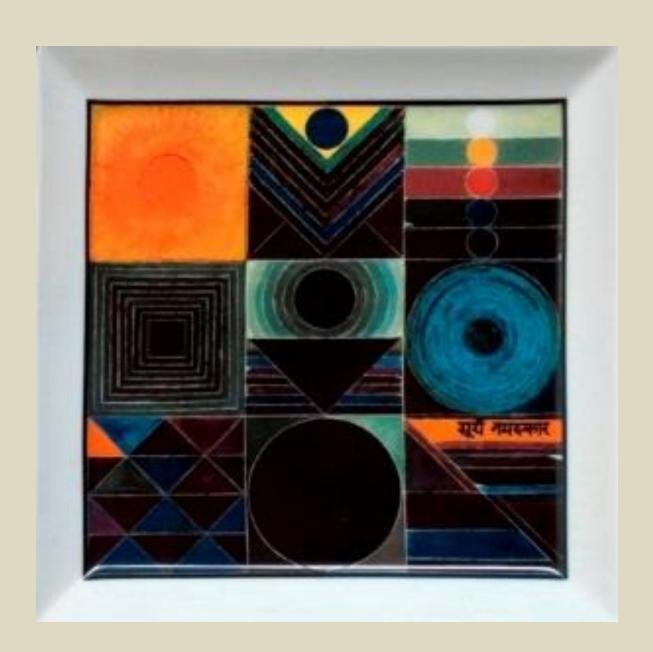

#### **SH RAZA**

Surya Namaskar ceramic platter, 12" x 12" limited edition of 100