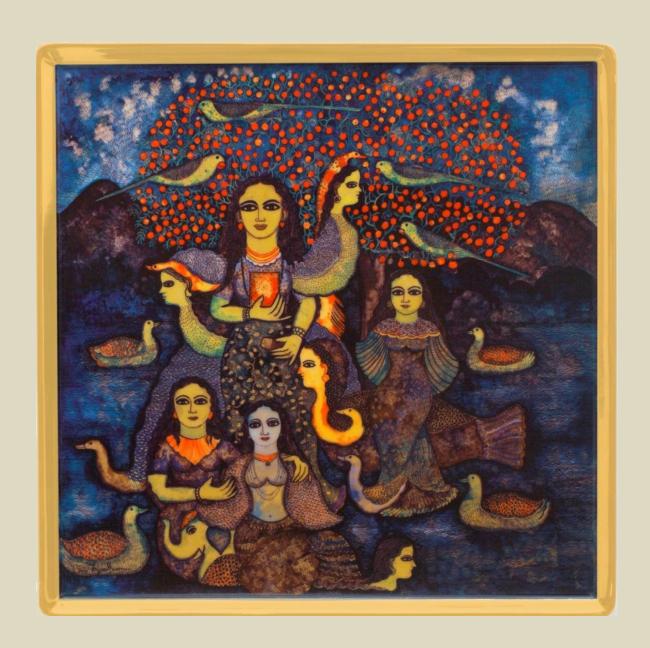

#### **JAYASRI BURMAN**

Devi ceramic platter, 12" x 12" limited edition of 50

#### **JAYASRI BURMAN**

Karishma ceramic platter, 12" x 12" limited edition of 50