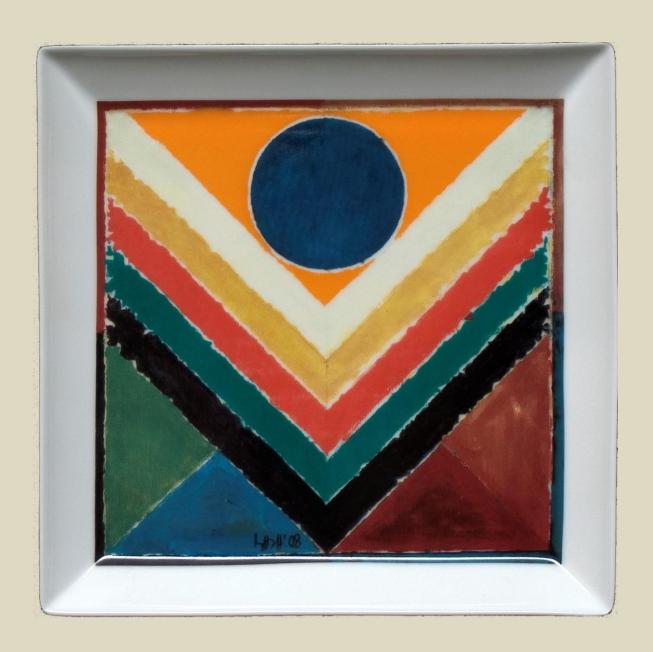

# **SH RAZA**

Saurashtra ceramic platter, 12" x 12" limited edition of 50

SH RAZA
Rajasthan
ceramic platter, 12" x 12"
limited edition of 50