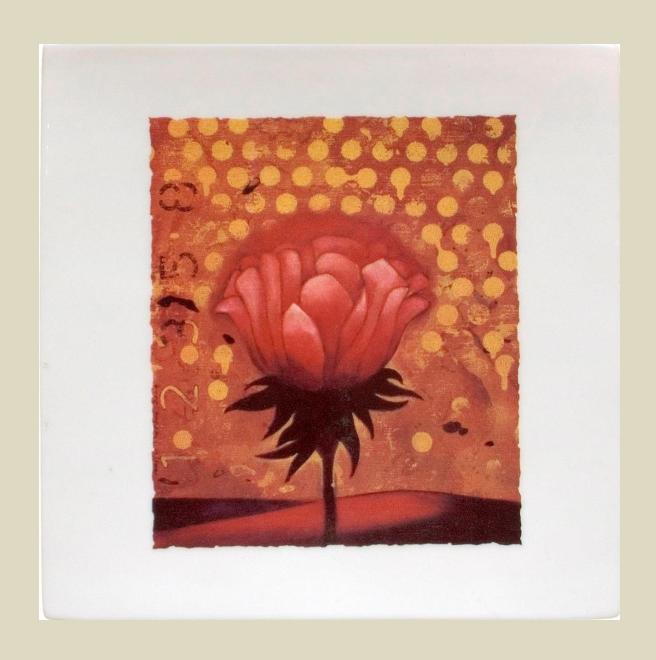

# **BAIJU PARTHAN**

Fibonacci Rose ceramic platter, 12"x 12" / 9"x 9" limited edition of 125