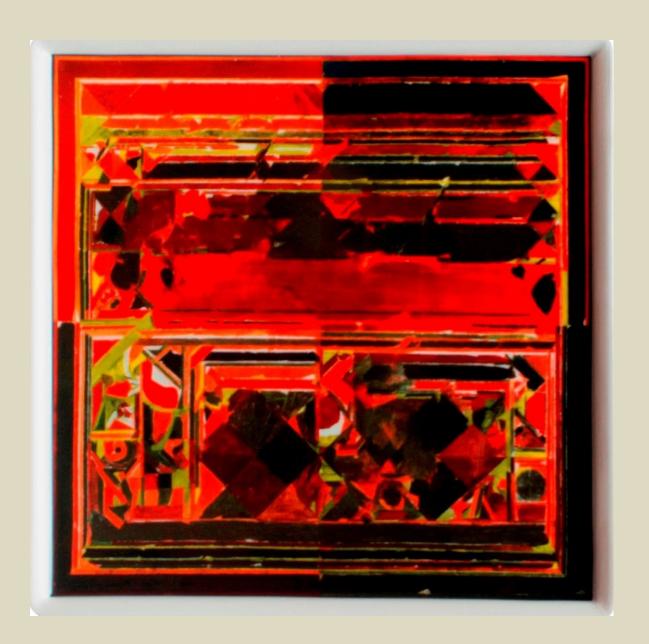

# **CHITTROVANU MAZUMDAR**

Untitled ceramic platter, 12" x 12 "/ 9" x 9" limited edition of 125