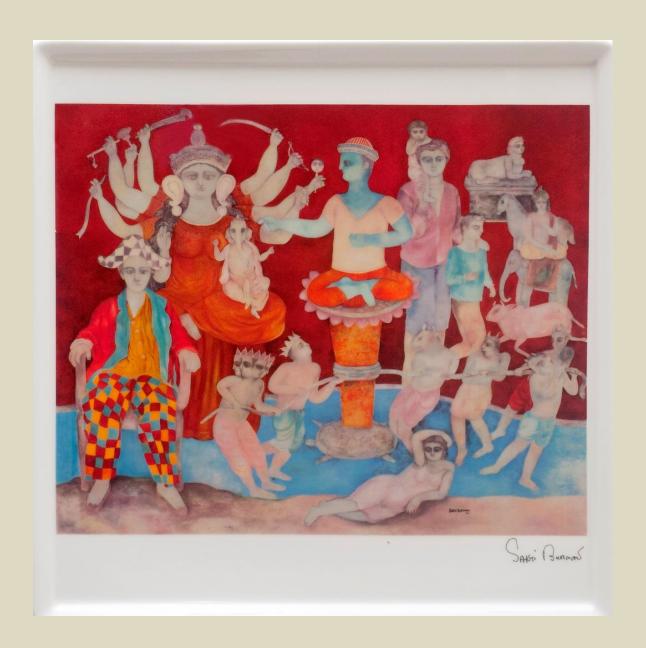

#### **SAKTI BURMAN**

Evereste with the Legends ceramic platter, 12" x 12" limited edition of 50