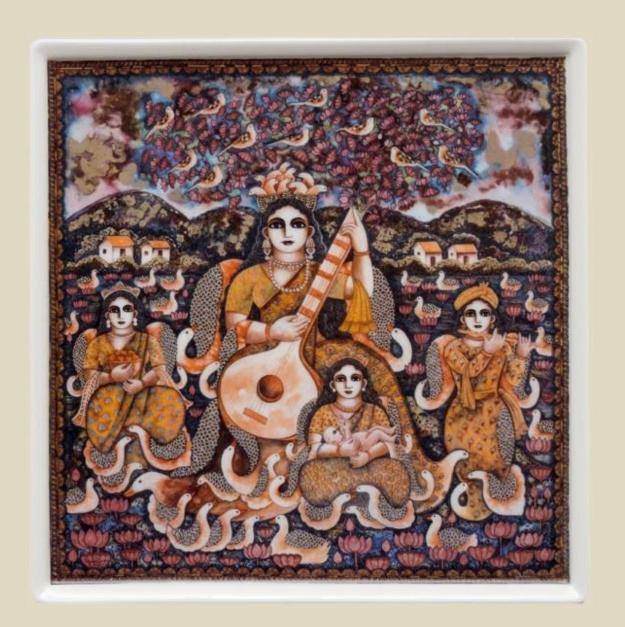

#### **JAYASRI BURMAN**

Saraswati ceramic platter, 12" x 12" limited edition of 50